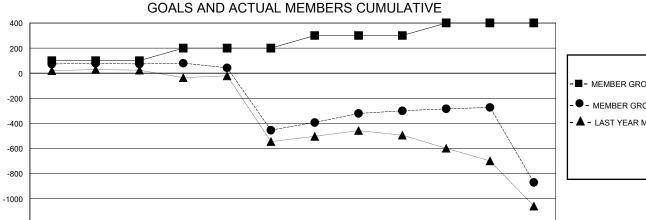

## GOALS AND ACTUAL NEW CLUBS CUMULATIVE

JAN

| -■- MEMBER GROWTH NET GOAL        |
|-----------------------------------|
| - ● - MEMBER GROWTH ACTUAL        |
| - ▲ - LAST YEAR MEMBERSHIP ACTUAL |
|                                   |
|                                   |
|                                   |
|                                   |
|                                   |
|                                   |
|                                   |

DEC

JULY

AUG

SEPT

OCT

NOV

FEB

MAR

APR

MAY

3,276

1,963