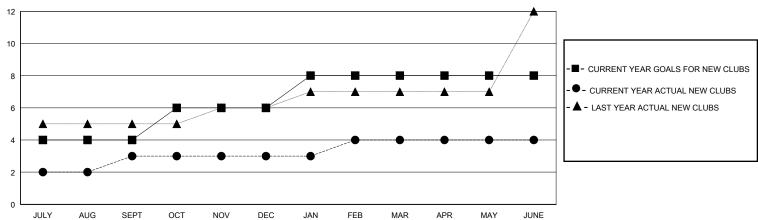

## GOALS AND ACTUAL NEW CLUBS CUMULATIVE

JAN

| -■- MEMBER GROWTH NET GOAL        |
|-----------------------------------|
| - ● - MEMBER GROWTH ACTUAL        |
| - ▲ - LAST YEAR MEMBERSHIP ACTUAL |
|                                   |
|                                   |
|                                   |
|                                   |
|                                   |
|                                   |
|                                   |

DEC

JULY

AUG

SEPT

OCT

NOV

FEB

MAR

APR

MAY

3,276

1,963